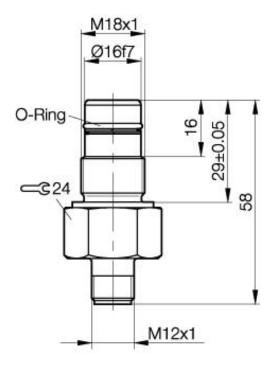

# **Mechanical Data**

Measurements BxHxT or DxT M18x1 x 58mm Housing material stainless steel Material of sensing face PEEK

Degree of protection IP68 acc. BWN Pr 20IP Connection Connector S4 (M12)

Schock: Halfsinus, 30 gn, 11ms