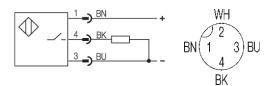

## **Electrical Data**

Current type DC Wiring 3-Wire switching function normally-open Output signal **PNP** Rated opertional voltage 24 DCV Rated opertional current ≤ 130mA 10...30 DCV Supply voltage Ripple ≤ 15% max. switching frequency 400Hz No-load supply current ≤ 25/≤ 12mA Off-state current ≤ 80µA Voltage drop ≤ 3.5/-V Short circuit protection yes Protected against polarity reversal yes